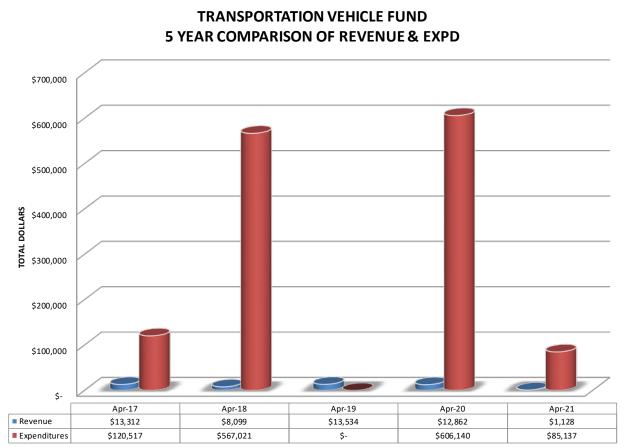

| Eastmont School District<br>Budget to Actual Comparison of Revenues and Expenditures<br>For the Period Ended April 30, 2021 |                                              |                    |                       |                |                       |                     | Budget Year<br>Elapsed = 67% |                               |
|-----------------------------------------------------------------------------------------------------------------------------|----------------------------------------------|--------------------|-----------------------|----------------|-----------------------|---------------------|------------------------------|-------------------------------|
|                                                                                                                             |                                              |                    | FY 2019-20 FY 2020-21 |                |                       |                     |                              | Current Year to<br>Prior Year |
|                                                                                                                             |                                              |                    | Actual thru<br>Apr-20 | Budget         | Actual thru<br>Apr-21 | Budget<br>Remaining | % of Budget                  | Actual<br>Comparison          |
| TRANSPORTA                                                                                                                  | TION VEHICLE FUND                            |                    | Αμι-20                | Dudger         |                       | Remaining           | 70 Of Budget                 | Companson                     |
| Revenues                                                                                                                    | 4000 1 1 7                                   |                    | 0                     | 0              | 2                     | 0                   | ,                            | <u>.</u>                      |
|                                                                                                                             | 1000 Local Taxes<br>2000 Local Nontax        |                    | 0<br>12,862           | 0<br>5.000     | 0<br>1,128            | 0<br>3,872          | n/a<br>22.6%                 | 0<br>(11,734)                 |
|                                                                                                                             | 3000 State, General Purpose                  |                    | 12,002                | 5,000          | 1,128                 | 3,672               | n/a                          | (11,734)                      |
|                                                                                                                             | 4000 State, Special Purpose                  |                    | 0                     | 235,000        | 0                     | 235,000             | 0.0%                         | 0                             |
|                                                                                                                             | 5000 Federal, General Purpose                |                    | 0                     | 200,000        | 0                     | 200,000             | n/a                          | 0                             |
|                                                                                                                             | 8000 Revenues fr Other Agencies              |                    | 0                     | 0              | 0                     | 0                   | n/a                          | 0                             |
|                                                                                                                             | 9000 Other Financing Sources                 |                    | 0                     | 0              | 0                     | 0                   | n/a                          | 0                             |
|                                                                                                                             | -                                            | Total Revenues     | \$12,862              | \$240,000      | \$1,128               | \$238,872           | 0.5%                         | (\$11,734)                    |
| Expenditures                                                                                                                |                                              |                    |                       |                |                       |                     |                              |                               |
|                                                                                                                             | Program 99 PUPIL TRANSP                      | ORTATION           |                       |                |                       |                     |                              |                               |
|                                                                                                                             | Type 30 - Equipment                          |                    | 606,140               | 625,000        | 85,137                | 539,863             | 13.6%                        | (521,003)                     |
|                                                                                                                             | Type 60 - Bond Levy Issurar                  | nce                | 0                     | 0              | 0                     | 0                   | n/a                          | 0                             |
|                                                                                                                             | Type 90 - Debt                               | Total Expenditures | 0<br>\$606,140        | 0<br>\$625.000 | 0<br>\$85,137         | 0<br>\$539.863      | n/a<br>13.6%                 | (\$521,003)                   |
|                                                                                                                             | Operating Transfers:<br>In From General Fund |                    | 250,000               | 225,000        | 225,000               |                     |                              |                               |
|                                                                                                                             | Out to Debt Service Fund                     |                    | 0                     | 0              | 0                     |                     |                              |                               |
| EXCESS (DEFICI<br>REVENUES O\<br>TOTAL EXPEN                                                                                | VER (UNDER)                                  |                    | (343,277)             | (160,000)      | 140,991               |                     |                              |                               |
| Fund Balance September 1,                                                                                                   |                                              | \$1,040,893        | \$988,800             | \$986,004      |                       |                     |                              |                               |
| Current Fund Ba                                                                                                             | lance                                        |                    | \$697,615             | \$828,800      | \$1,126,995           |                     |                              |                               |