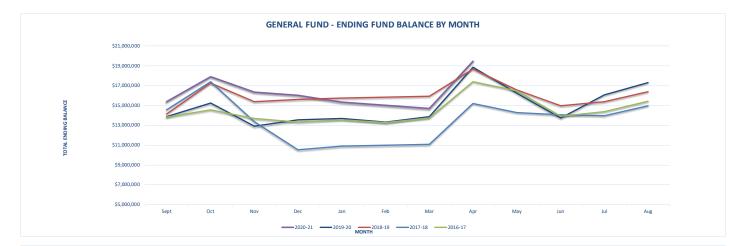

- General Fund:
  - Year to date revenues total \$57.9 million, or 66% of budget. This is \$559,913 (0.97%) more than what was received at the same time last year. Property tax collections through April continue to offset revenue loss in other categories of Local revenue (The loss of revenue from Food Service continues to represent the largest variance in this category).
  - Year to date expenditures total \$55.2 million, or 61.4% of budget. Expenditures are \$929,549 (2%) more than at the same time last year. We are planning a robust summer program and continue to anticipate actual expenditures to be approximately 90% of budgeted expenditures.
  - Fund balance at the beginning of the year is \$2.2 million more than estimated when the budget was developed. As we plan to increase student on campus instruction, we do not anticipate significant changes in total enrollment. We are planning to use the Federal ESSER II allocation to offset costs
    - We continue to estimate that State Apportionment revenue will be \$1.5 less that anticipated for budget because of the decline in student enrollment in all state funded programs.
- ASB Fund:
  - Revenues are 85% and expenditures are 81% less than the prior year. This is a result of the COVID-19 pandemic which has restricted extra-curricular activities in all categories.
- <u>Capital Projects Fund:</u>
  - Project costs from the beginning of the project (2016) through this period total \$19.6 million.
    - Elementary Construction is \$20.6 million
    - EHS Baseball Concession is \$656,000
- Transportation Vehicle Fund:
  - Year to Date expenditures reflect purchase of one of the new buses approved to be ordered.

| Eastmont School District<br>Budget to Actual Comparison of Revenues and Expenditures<br>For the Period Ended April 30, 2021                                                                                                                                                                                                                                                                                                    |                                                                                                                 |              |                                                                                                          |                     |             |                               |
|--------------------------------------------------------------------------------------------------------------------------------------------------------------------------------------------------------------------------------------------------------------------------------------------------------------------------------------------------------------------------------------------------------------------------------|-----------------------------------------------------------------------------------------------------------------|--------------|----------------------------------------------------------------------------------------------------------|---------------------|-------------|-------------------------------|
|                                                                                                                                                                                                                                                                                                                                                                                                                                | FY 2019-20                                                                                                      |              | FY 2020-                                                                                                 |                     |             | Current Year to<br>Prior Year |
|                                                                                                                                                                                                                                                                                                                                                                                                                                | Actual thru<br>Apr-20                                                                                           | Budget       | Actual thru<br>Apr-21                                                                                    | Budget<br>Remaining | % of Budget | Actual<br>Comparison          |
| GENERAL EXPENSE FUND                                                                                                                                                                                                                                                                                                                                                                                                           |                                                                                                                 |              |                                                                                                          |                     |             |                               |
| Revenues                                                                                                                                                                                                                                                                                                                                                                                                                       |                                                                                                                 |              |                                                                                                          |                     |             |                               |
| 1000 Local Taxes                                                                                                                                                                                                                                                                                                                                                                                                               | 7,638,193                                                                                                       | 9,755,794    | 9,497,741                                                                                                | 258,053             | 97.4%       | 1,859,548                     |
| 2000 Local Nontax                                                                                                                                                                                                                                                                                                                                                                                                              | 898,239                                                                                                         | 1,202,000    | 219,798                                                                                                  | 982,202             | 18.3%       | (678,441                      |
| 3000 State, General Purpose                                                                                                                                                                                                                                                                                                                                                                                                    | 35,554,025                                                                                                      | 54,732,570   | 35,247,773                                                                                               | 19,484,797          | 64.4%       | (306,252                      |
| 4000 State, Special Purpose                                                                                                                                                                                                                                                                                                                                                                                                    | 9,583,080                                                                                                       | 14,878,040   | 8,999,512                                                                                                | 5,878,528           | 60.5%       | (583,568                      |
| 5000 Federal, General Purpose                                                                                                                                                                                                                                                                                                                                                                                                  | 2,231                                                                                                           | 2,000        | 2,381                                                                                                    | (381)               | 119.1%      | 150                           |
| 6000 Federal, Special Purpose                                                                                                                                                                                                                                                                                                                                                                                                  | 3,722,771                                                                                                       | 7,211,190    | 3,986,799                                                                                                | 3,224,391           | 55.3%       | 264,028                       |
| 7000 Revenues from Other School Districts                                                                                                                                                                                                                                                                                                                                                                                      | 28,761                                                                                                          | 55,000       | 31,763                                                                                                   | 23,237              | 57.8%       | 3,00                          |
| 8000 Revenues from Other Agencies                                                                                                                                                                                                                                                                                                                                                                                              | 0                                                                                                               | 0            | 1,345                                                                                                    | (1,345)             | n/a         | 1,34                          |
| 9000 Other Financing Sources                                                                                                                                                                                                                                                                                                                                                                                                   | <u>0</u><br>\$57,427,300                                                                                        | 0            | 0                                                                                                        | 0                   | n/a         | ¢550.042                      |
| Total Revenues                                                                                                                                                                                                                                                                                                                                                                                                                 | \$57,427,300                                                                                                    | \$87,836,594 | \$57,987,112                                                                                             | \$29,849,482        | 66.0%       | \$559,813                     |
| Expenditures                                                                                                                                                                                                                                                                                                                                                                                                                   |                                                                                                                 |              |                                                                                                          |                     |             |                               |
| 00 Regular Instruction                                                                                                                                                                                                                                                                                                                                                                                                         | 31,008,918                                                                                                      | 50,701,094   | 31,830,808                                                                                               | 18,870,286          | 62.8%       | 821,89                        |
| 10 Federal Stimulus                                                                                                                                                                                                                                                                                                                                                                                                            | 0                                                                                                               | 0            | 242,386                                                                                                  | (242,386)           | n/a         | 242,38                        |
| 20 Special Ed Instruction                                                                                                                                                                                                                                                                                                                                                                                                      | 6,344,807                                                                                                       | 10,204,071   | 6,226,387                                                                                                | 3,977,684           | 61.0%       | (118,420                      |
| 30 Vocational Instruction                                                                                                                                                                                                                                                                                                                                                                                                      | 2,131,371                                                                                                       | 3,720,500    | 2,231,082                                                                                                | 1,489,418           | 60.0%       | 99,71                         |
| 50/60 Compensatory Instruction                                                                                                                                                                                                                                                                                                                                                                                                 | 4,868,593                                                                                                       | 8,260,761    | 4,951,244                                                                                                | 3,309,518           | 59.9%       | 82,650                        |
| 70 Other Instructional Program                                                                                                                                                                                                                                                                                                                                                                                                 | 244,376                                                                                                         | 407,173      | 236,125                                                                                                  | 171,048             | 58.0%       | (8,251                        |
| 80 Community Support                                                                                                                                                                                                                                                                                                                                                                                                           | 165,380                                                                                                         | 273,320      | 185.026                                                                                                  | 88,294              | 67.7%       | 19,64                         |
| 90 Support Services                                                                                                                                                                                                                                                                                                                                                                                                            | 9,599,265                                                                                                       | 16,486,126   | 9,389,201                                                                                                | 7,096,925           | 57.0%       | (210,064                      |
| Total Expenditures                                                                                                                                                                                                                                                                                                                                                                                                             | \$54,362,710                                                                                                    | \$90,053,045 | \$55,292,259                                                                                             | \$34,760,786        | 61.4%       | \$929,549                     |
| 0                                                                                                                                                                                                                                                                                                                                                                                                                              |                                                                                                                 |              |                                                                                                          |                     |             |                               |
| Operating Transfers:<br>Out to CPF/TVF                                                                                                                                                                                                                                                                                                                                                                                         | (593,110)                                                                                                       | (537,250)    | (537,250)                                                                                                |                     |             |                               |
| EXCESS (DEFICIT) OF TOTAL<br>REVENUES OVER (UNDER)                                                                                                                                                                                                                                                                                                                                                                             |                                                                                                                 |              |                                                                                                          |                     |             |                               |
| TOTAL EXPENDITURES                                                                                                                                                                                                                                                                                                                                                                                                             | 2,471,479                                                                                                       | (2,753,701)  | 2,157,603                                                                                                |                     |             |                               |
| Fund Balance at September 1,                                                                                                                                                                                                                                                                                                                                                                                                   | \$16,392,040                                                                                                    | \$15,012,130 | \$17,297,861                                                                                             |                     |             |                               |
| Current Total Fund Balance                                                                                                                                                                                                                                                                                                                                                                                                     | \$18,863,520                                                                                                    | \$12,258,429 | \$19,455,464                                                                                             |                     |             |                               |
| Ending Fund Balance Accounts<br>GL 821 Carryover of Restricted Revenue<br>GL 828 Food Service Program<br>GL 840 Nonspendable Fund Balance<br>GL 850 Restricted For Uninsured Risk<br>GL 870 Unrsrvd, Dsgntd-Other Items<br>GL 872 Committed to Min Fund Balance Policy<br>GL 875 Assigned to Contingencies<br>GL 884 Assigned to Other Purposes<br>GL 891 Unassigned to Minimum Fund Balance<br>GL 890 Unassigned Fund Balance | \$674,394<br>\$0<br>\$23,958<br>\$40,000<br>\$0<br>\$0<br>\$50,000<br>\$4,809,961<br>\$6,645,576<br>\$6,619,630 |              | \$585,032<br>\$0<br>\$32,376<br>\$40,000<br>\$0<br>\$50,000<br>\$5,352,807<br>\$6,928,315<br>\$5,466,934 |                     |             |                               |