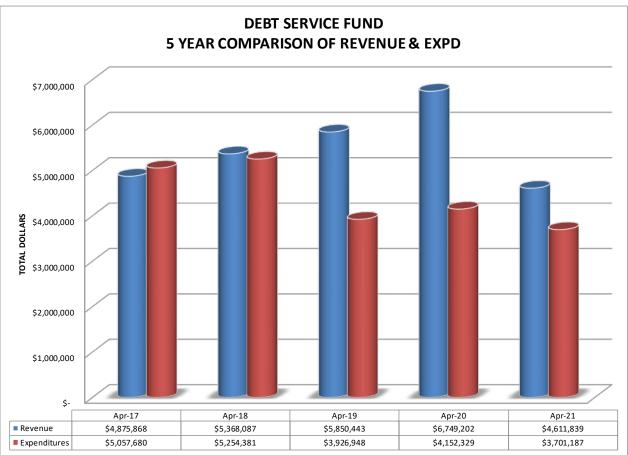

| Eastmont School District<br>Budget to Actual Comparison of Revenues and Expenditures<br>For the Period Ended April 30, 2021 |                                                                                                                     |                         |                                                                      |                                                                      |                                                                        |                                                                        | Budget Year<br>Elapsed = 67%                          |                                                                                    |
|-----------------------------------------------------------------------------------------------------------------------------|---------------------------------------------------------------------------------------------------------------------|-------------------------|----------------------------------------------------------------------|----------------------------------------------------------------------|------------------------------------------------------------------------|------------------------------------------------------------------------|-------------------------------------------------------|------------------------------------------------------------------------------------|
|                                                                                                                             |                                                                                                                     |                         | FY 2019-20<br>Actual thru<br>Apr-20                                  | Budget                                                               | Current Year to<br>Prior Year<br>Actual                                |                                                                        |                                                       |                                                                                    |
| DEBT SERVIC                                                                                                                 | E FUND                                                                                                              |                         | Αρι-20                                                               | Buuget                                                               | Apr-21                                                                 | Remaining                                                              | % of Budget                                           | Comparison                                                                         |
| <u>Revenues</u>                                                                                                             |                                                                                                                     |                         | 5,471,981<br>42,020<br>0<br>484,621<br>750,581<br><b>\$6,749,202</b> | 4,358,780<br>25,000<br>0<br>897,000<br>312,250<br><b>\$5,593,030</b> | 4,164,087<br>7,825<br>0<br>439,927<br>5,730,277<br><b>\$10,342,116</b> | 194,693<br>17,175<br>0<br>0<br>457,073<br>(5,418,027)<br>(\$4,749,086) | 95.5%<br>31.3%<br>n/a<br>49.0%<br>1835.2%<br>184.9%   | (1,307,894)<br>(34,195)<br>0<br>(44,694)<br><u>4,979,696</u><br><b>\$3,592,913</b> |
| Expenditures                                                                                                                | Matured Bond Expenditures<br>Interest on Bonds<br>Interfund Loan Interest<br>Bond Transfer Fees<br>Arbitrage Rebate | S<br>Total Expenditures | 3,281,570<br>870,759<br>0<br>0<br>0<br>\$ <b>4,152,329</b>           | 5,320,000<br>1,528,685<br>0<br>100,000<br>0<br><b>\$6,948,685</b>    | 2,965,000<br>674,852<br>0<br>61,335<br>0<br><b>\$3,701,187</b>         | 2,355,000<br>853,833<br>0<br>38,665<br>0<br><b>(\$6,958,280)</b>       | 55.7%<br>44.1%<br>n/a<br>61.3%<br>n/a<br><b>53.3%</b> | (316,570)<br>(195,908)<br>0<br>61,335<br>0<br>(\$451,143)                          |
| EXCESS (DEFIC<br>REVENUES O<br>TOTAL EXPE                                                                                   | OVER (UNDER)                                                                                                        |                         | 0<br><b>2,596,873</b>                                                | 0<br>(1,355,655)                                                     | (5,356,430)<br><b>1,284,498</b>                                        |                                                                        |                                                       |                                                                                    |
| Fund Balance S                                                                                                              | . ,                                                                                                                 |                         | \$8,437,447                                                          | \$9,832,800                                                          | \$11,522,670                                                           |                                                                        |                                                       |                                                                                    |
| Current Fund B                                                                                                              | alance                                                                                                              |                         | \$11,034,319                                                         | \$8,477,145                                                          | \$12,807,168                                                           |                                                                        |                                                       |                                                                                    |