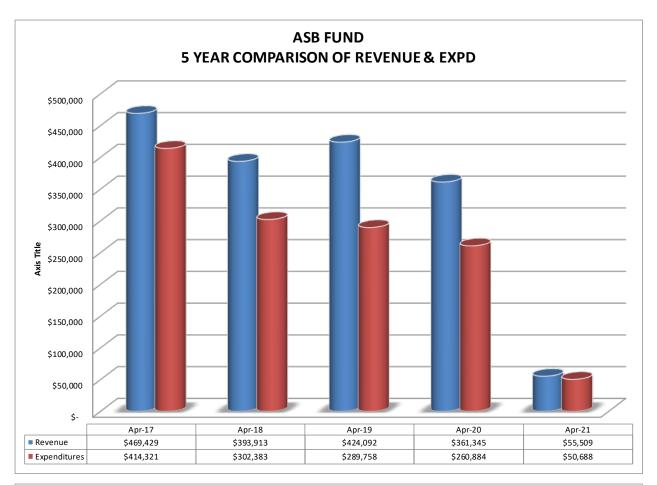

| Eastmont School District<br>Budget to Actual Comparison of Revenues and Expenditures<br>For the Period Ended April 30, 2021 |                       |           |                       |                     |             |                               |
|-----------------------------------------------------------------------------------------------------------------------------|-----------------------|-----------|-----------------------|---------------------|-------------|-------------------------------|
|                                                                                                                             | FY 2019-20            |           | FY 2020-2             |                     |             | Current Year to<br>Prior Year |
|                                                                                                                             | Actual thru<br>Apr-20 | Budget    | Actual thru<br>Apr-21 | Budget<br>Remaining | % of Budget | Actual<br>Comparison          |
| ASSOCIATED STUDENT BODY FUND                                                                                                | _                     |           |                       |                     |             |                               |
| Revenues                                                                                                                    |                       |           |                       |                     |             |                               |
| 1000 General Student Body                                                                                                   | 167.628               | 261,300   | 40,946                | 220,354             | 15.7%       | (126,68                       |
| 2000 Athletics                                                                                                              | 104,831               | 171,540   | 3,339                 | 168,201             | 1.9%        | (120,00                       |
| 3000 Classes                                                                                                                | 0                     | 0         | 0,000                 | 0                   | #DIV/0!     | (101,40                       |
| 4000 Clubs                                                                                                                  | 71,648                | 210,190   | 1,631                 | 208,559             | 0.8%        | (70,01                        |
| 6000 Private Moneys                                                                                                         | 17,239                | 24,100    | 9,593                 | 14,507              | 39.8%       | (7,6                          |
| Total Rever                                                                                                                 |                       | \$667,130 | \$55,509              | \$611,621           | 8.3%        | (\$305,8                      |
| Expenditures                                                                                                                |                       |           |                       |                     |             |                               |
| 1000 General Student Body                                                                                                   | 66,301                | 224,900   | 33,134                | 191,766             | 14.7%       | (33,1                         |
| 2000 Athletics                                                                                                              | 104,142               | 176,452   | 5,502                 | 170,950             | 3.1%        | (98,64                        |
| 3000 Classes                                                                                                                | 0                     | 0         | 0                     | 0                   | #DIV/0!     |                               |
| 4000 Clubs                                                                                                                  | 78,873                | 199,554   | 6,065                 | 193,489             | 3.0%        | (72,8                         |
| 6000 Private Moneys                                                                                                         | 11,567                | 18,200    | 5,987                 | 12,213              | 32.9%       | (5,58                         |
| Total Expendit                                                                                                              | ures \$260,884        | \$619,106 | \$50,688              | \$568,418           | 8.2%        | (\$210,1                      |
| EXCESS (DEFICIT) OF TOTAL                                                                                                   |                       |           |                       |                     |             |                               |
| REVENUES OVER (UNDER)<br>TOTAL EXPENDITURES                                                                                 | 100,461               | 48,024    | 4,821                 |                     |             |                               |
| und Balance September 1,                                                                                                    | \$491,326             | \$448,224 | \$569,639             |                     |             |                               |
| Current Fund Balance                                                                                                        | \$591,787             | \$496,248 | \$574,460             |                     |             |                               |
| Ending Fund Balance by School:                                                                                              |                       |           |                       |                     |             |                               |
| Eastmont High Sci                                                                                                           |                       |           | \$384,342             |                     |             |                               |
| Eastmont Junior H                                                                                                           |                       |           | \$136,651             |                     |             |                               |
| Clovis Point Intermed                                                                                                       |                       |           | \$21,727              |                     |             |                               |
| Sterling Interno                                                                                                            |                       |           | \$19,158              |                     |             |                               |
| Grant Elemen<br>Lee Elemen                                                                                                  |                       |           | \$2,004<br>\$4,731    |                     |             |                               |
| Kenroy Elemen                                                                                                               |                       |           | \$4,737<br>\$4,848    |                     |             |                               |
| Rock Island Elemen                                                                                                          |                       |           | \$998                 |                     |             |                               |
|                                                                                                                             | \$591,787             | -         | \$574,460             |                     |             |                               |