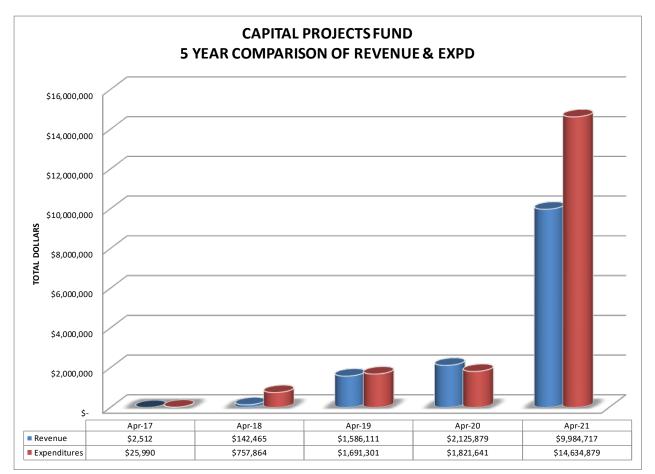

| Eastmont School District<br>Budget to Actual Comparison of Revenues and Expenditures<br>For the Period Ended April 30, 2021                                        |                                                                   |                                                                               |                                                                        |                                                                                                                           |                                                         |                                                                               |  |
|--------------------------------------------------------------------------------------------------------------------------------------------------------------------|-------------------------------------------------------------------|-------------------------------------------------------------------------------|------------------------------------------------------------------------|---------------------------------------------------------------------------------------------------------------------------|---------------------------------------------------------|-------------------------------------------------------------------------------|--|
|                                                                                                                                                                    | FY 2019-20<br>Actual thru<br>Apr-20                               | Budget                                                                        | FY 2020-<br>Actual thru<br>Apr-21                                      | 21<br>Budget<br>Remaining                                                                                                 | % of Budget                                             | Current Year to<br>Prior Year<br>Actual<br>Comparison                         |  |
| CAPITAL PROJECTS FUND                                                                                                                                              | <u></u>                                                           | Duuger                                                                        | Αρι-2 Ι                                                                | Remaining                                                                                                                 | 70 Of Dudget                                            | Companson                                                                     |  |
| Revenues                                                                                                                                                           | 1                                                                 |                                                                               |                                                                        |                                                                                                                           |                                                         |                                                                               |  |
| 1000 Local Taxes<br>2000 Local Nontax<br>4000 State, Special Purpose<br>8000 Revenues from Other Agencies<br>9000 Other Financing Sources<br><b>Total Revenues</b> | 1,534,818<br>247,851<br>0<br><u>343,110</u><br><b>\$2,125,779</b> | 3,517,480<br>128,000<br>7,492,550<br>0<br>312,250<br>\$11,450,280             | 3,504,990<br>74,510<br>6,092,967<br>0<br>312,250<br><b>\$9,984,717</b> | 12,490<br>53,490<br>1,399,583<br>0<br>0<br><b>\$1,465,563</b>                                                             | 99.6%<br>58.2%<br>81.3%<br>n/a<br>n/a<br><b>87.2%</b>   | 1,970,172<br>(173,341)<br>6,092,967<br>0<br>(30,860)<br>\$7,858,938           |  |
| Expenditures                                                                                                                                                       |                                                                   | . , ,                                                                         | ,                                                                      | , , ,                                                                                                                     |                                                         |                                                                               |  |
| 20 Sites<br>20 Building<br>30 Equipment<br>40 Energy<br>50 Sales & Lease Equipment<br>60 Bond Issuance Expenditure<br>90 Debt<br>Total Expenditures                | 154<br>1,070,906<br>0<br>0<br>0<br>0<br>0<br><b>\$1,071,060</b>   | 500,000<br>15,100,000<br>1,477,550<br>0<br>0<br>0<br>0<br><b>\$17,077,550</b> | 4,325<br>14,247,719<br>70,585<br>0<br>0<br>0<br>0<br>\$14,322,629      | 495,675<br>852,281<br>1,406,965<br>0<br>0<br>0<br>0<br><b>0</b><br><b>0</b><br><b>0</b><br><b>0</b><br><b>\$2,754,921</b> | 0.9%<br>n/a<br>n/a<br>n/a<br>n/a<br>n/a<br>n/a<br>83.9% | 4,171<br>13,176,813<br>70,585<br>0<br>0<br>0<br><b>5</b><br><b>13,251,569</b> |  |
| Operating Transfers:<br>Out to DSF                                                                                                                                 | 750,581                                                           | 312,250                                                                       | 312,250                                                                |                                                                                                                           |                                                         |                                                                               |  |
| EXCESS (DEFICIT) OF TOTAL<br>REVENUES OVER (UNDER)<br>TOTAL EXPENDITURES                                                                                           | 304,138                                                           | (5,939,520)                                                                   | (4,650,162)                                                            |                                                                                                                           |                                                         |                                                                               |  |
| Fund Balance September 1,                                                                                                                                          | \$15,886,459                                                      | \$13,284,504                                                                  | \$15,326,472                                                           |                                                                                                                           |                                                         |                                                                               |  |
| Current Fund Balance                                                                                                                                               | \$16,190,597                                                      | \$7,344,984                                                                   | \$10,676,310                                                           |                                                                                                                           |                                                         |                                                                               |  |