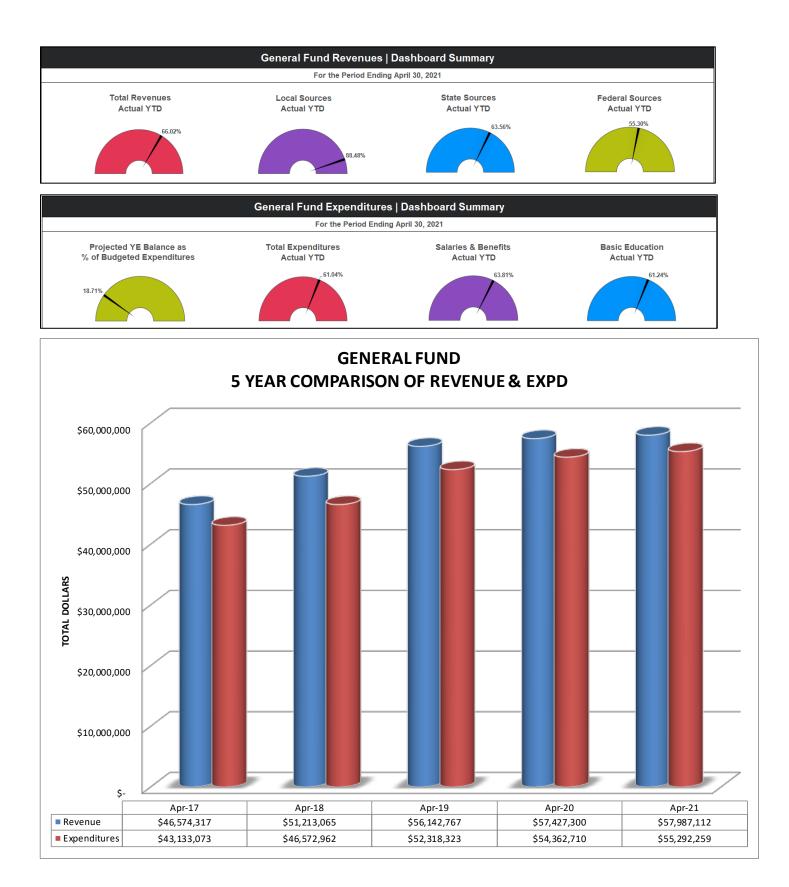

- General Fund:
  - Year to date revenues total \$57.9 million, or 66% of budget. This is \$559,913 (0.97%) more than what was received at the same time last year. Property tax collections through April continue to offset revenue loss in other categories of Local revenue (The loss of revenue from Food Service continues to represent the largest variance in this category).
  - Year to date expenditures total \$55.2 million, or 61.4% of budget. Expenditures are \$929,549 (2%) more than at the same time last year. We are planning a robust summer program and continue to anticipate actual expenditures to be approximately 90% of budgeted expenditures.
  - Fund balance at the beginning of the year is \$2.2 million more than estimated when the budget was developed. As we plan to increase student on campus instruction, we do not anticipate significant changes in total enrollment. We are planning to use the Federal ESSER II allocation to offset costs
    - We continue to estimate that State Apportionment revenue will be \$1.5 less that anticipated for budget because of the decline in student enrollment in all state funded programs.
- ASB Fund:
  - Revenues are 85% and expenditures are 81% less than the prior year. This is a result of the COVID-19 pandemic which has restricted extra-curricular activities in all categories.
- <u>Capital Projects Fund:</u>
  - Project costs from the beginning of the project (2016) through this period total \$19.6 million.
    - Elementary Construction is \$20.6 million
    - EHS Baseball Concession is \$656,000
- Transportation Vehicle Fund:
  - Year to Date expenditures reflect purchase of one of the new buses approved to be ordered.

| Eastmont School District<br>Budget to Actual Comparison of Revenues and Expenditures<br>For the Period Ended April 30, 2021                                                                                                                                                                                                                                                                                                    |                                                                                                                 |              |                                                                                                          |                     |             |                               |
|--------------------------------------------------------------------------------------------------------------------------------------------------------------------------------------------------------------------------------------------------------------------------------------------------------------------------------------------------------------------------------------------------------------------------------|-----------------------------------------------------------------------------------------------------------------|--------------|----------------------------------------------------------------------------------------------------------|---------------------|-------------|-------------------------------|
|                                                                                                                                                                                                                                                                                                                                                                                                                                | FY 2019-20                                                                                                      |              | FY 2020-                                                                                                 |                     |             | Current Year to<br>Prior Year |
|                                                                                                                                                                                                                                                                                                                                                                                                                                | Actual thru<br>Apr-20                                                                                           | Budget       | Actual thru<br>Apr-21                                                                                    | Budget<br>Remaining | % of Budget | Actual<br>Comparison          |
| GENERAL EXPENSE FUND                                                                                                                                                                                                                                                                                                                                                                                                           |                                                                                                                 |              |                                                                                                          |                     |             |                               |
| Revenues                                                                                                                                                                                                                                                                                                                                                                                                                       |                                                                                                                 |              |                                                                                                          |                     |             |                               |
| 1000 Local Taxes                                                                                                                                                                                                                                                                                                                                                                                                               | 7,638,193                                                                                                       | 9,755,794    | 9,497,741                                                                                                | 258,053             | 97.4%       | 1,859,548                     |
| 2000 Local Nontax                                                                                                                                                                                                                                                                                                                                                                                                              | 898,239                                                                                                         | 1,202,000    | 219,798                                                                                                  | 982,202             | 18.3%       | (678,441                      |
| 3000 State, General Purpose                                                                                                                                                                                                                                                                                                                                                                                                    | 35,554,025                                                                                                      | 54,732,570   | 35,247,773                                                                                               | 19,484,797          | 64.4%       | (306,252                      |
| 4000 State, Special Purpose                                                                                                                                                                                                                                                                                                                                                                                                    | 9,583,080                                                                                                       | 14,878,040   | 8,999,512                                                                                                | 5,878,528           | 60.5%       | (583,568                      |
| 5000 Federal, General Purpose                                                                                                                                                                                                                                                                                                                                                                                                  | 2,231                                                                                                           | 2,000        | 2,381                                                                                                    | (381)               | 119.1%      | 150                           |
| 6000 Federal, Special Purpose                                                                                                                                                                                                                                                                                                                                                                                                  | 3,722,771                                                                                                       | 7,211,190    | 3,986,799                                                                                                | 3,224,391           | 55.3%       | 264,028                       |
| 7000 Revenues from Other School Districts                                                                                                                                                                                                                                                                                                                                                                                      | 28,761                                                                                                          | 55,000       | 31,763                                                                                                   | 23,237              | 57.8%       | 3,00                          |
| 8000 Revenues from Other Agencies                                                                                                                                                                                                                                                                                                                                                                                              | 0                                                                                                               | 0            | 1,345                                                                                                    | (1,345)             | n/a         | 1,34                          |
| 9000 Other Financing Sources                                                                                                                                                                                                                                                                                                                                                                                                   | <u>0</u><br>\$57,427,300                                                                                        | 0            | 0                                                                                                        | 0                   | n/a         | ¢550.042                      |
| Total Revenues                                                                                                                                                                                                                                                                                                                                                                                                                 | \$57,427,300                                                                                                    | \$87,836,594 | \$57,987,112                                                                                             | \$29,849,482        | 66.0%       | \$559,813                     |
| Expenditures                                                                                                                                                                                                                                                                                                                                                                                                                   |                                                                                                                 |              |                                                                                                          |                     |             |                               |
| 00 Regular Instruction                                                                                                                                                                                                                                                                                                                                                                                                         | 31,008,918                                                                                                      | 50,701,094   | 31,830,808                                                                                               | 18,870,286          | 62.8%       | 821,89                        |
| 10 Federal Stimulus                                                                                                                                                                                                                                                                                                                                                                                                            | 0                                                                                                               | 0            | 242,386                                                                                                  | (242,386)           | n/a         | 242,38                        |
| 20 Special Ed Instruction                                                                                                                                                                                                                                                                                                                                                                                                      | 6,344,807                                                                                                       | 10,204,071   | 6,226,387                                                                                                | 3,977,684           | 61.0%       | (118,420                      |
| 30 Vocational Instruction                                                                                                                                                                                                                                                                                                                                                                                                      | 2,131,371                                                                                                       | 3,720,500    | 2,231,082                                                                                                | 1,489,418           | 60.0%       | 99,71                         |
| 50/60 Compensatory Instruction                                                                                                                                                                                                                                                                                                                                                                                                 | 4,868,593                                                                                                       | 8,260,761    | 4,951,244                                                                                                | 3,309,518           | 59.9%       | 82,650                        |
| 70 Other Instructional Program                                                                                                                                                                                                                                                                                                                                                                                                 | 244,376                                                                                                         | 407,173      | 236,125                                                                                                  | 171,048             | 58.0%       | (8,251                        |
| 80 Community Support                                                                                                                                                                                                                                                                                                                                                                                                           | 165,380                                                                                                         | 273,320      | 185.026                                                                                                  | 88,294              | 67.7%       | 19,64                         |
| 90 Support Services                                                                                                                                                                                                                                                                                                                                                                                                            | 9,599,265                                                                                                       | 16,486,126   | 9,389,201                                                                                                | 7,096,925           | 57.0%       | (210,064                      |
| Total Expenditures                                                                                                                                                                                                                                                                                                                                                                                                             | \$54,362,710                                                                                                    | \$90,053,045 | \$55,292,259                                                                                             | \$34,760,786        | 61.4%       | \$929,549                     |
| 0                                                                                                                                                                                                                                                                                                                                                                                                                              |                                                                                                                 |              |                                                                                                          |                     |             |                               |
| Operating Transfers:<br>Out to CPF/TVF                                                                                                                                                                                                                                                                                                                                                                                         | (593,110)                                                                                                       | (537,250)    | (537,250)                                                                                                |                     |             |                               |
| EXCESS (DEFICIT) OF TOTAL<br>REVENUES OVER (UNDER)                                                                                                                                                                                                                                                                                                                                                                             |                                                                                                                 |              |                                                                                                          |                     |             |                               |
| TOTAL EXPENDITURES                                                                                                                                                                                                                                                                                                                                                                                                             | 2,471,479                                                                                                       | (2,753,701)  | 2,157,603                                                                                                |                     |             |                               |
| Fund Balance at September 1,                                                                                                                                                                                                                                                                                                                                                                                                   | \$16,392,040                                                                                                    | \$15,012,130 | \$17,297,861                                                                                             |                     |             |                               |
| Current Total Fund Balance                                                                                                                                                                                                                                                                                                                                                                                                     | \$18,863,520                                                                                                    | \$12,258,429 | \$19,455,464                                                                                             |                     |             |                               |
| Ending Fund Balance Accounts<br>GL 821 Carryover of Restricted Revenue<br>GL 828 Food Service Program<br>GL 840 Nonspendable Fund Balance<br>GL 850 Restricted For Uninsured Risk<br>GL 870 Unrsrvd, Dsgntd-Other Items<br>GL 872 Committed to Min Fund Balance Policy<br>GL 875 Assigned to Contingencies<br>GL 884 Assigned to Other Purposes<br>GL 891 Unassigned to Minimum Fund Balance<br>GL 890 Unassigned Fund Balance | \$674,394<br>\$0<br>\$23,958<br>\$40,000<br>\$0<br>\$0<br>\$50,000<br>\$4,809,961<br>\$6,645,576<br>\$6,619,630 |              | \$585,032<br>\$0<br>\$32,376<br>\$40,000<br>\$0<br>\$50,000<br>\$5,352,807<br>\$6,928,315<br>\$5,466,934 |                     |             |                               |